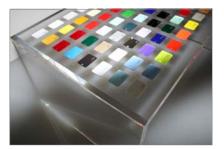

#### A rich palette of colour

Originally produced to be crystal clear - with light transmission over 90% - Perspex<sup>®</sup> from Lucite<sup>®</sup> has evolved to offer a choice of colour which is second to none.

Perspex<sup>®</sup> is available in a wide variety of translucent, tinted and opaque colours from vivid primaries to subtle natural shades.

Perspex<sup>®</sup> also offers exciting effects such as gloss, fluorescent, sparkle and pearlescent as well as surface textures including Diamond, Silk, Satin and Frost.

Perspex<sup>®</sup> colours, effects and surface finishes maintain the same striking and attractive appearance year after year and can be dyed and screen printed to give stunning results

With its own in-house colour laboratory, Perspex<sup>®</sup> can be matched to almost any colour imaginable and the Perspex<sup>®</sup> colour laboratory is always on hand to give help and advice to Perspex<sup>®</sup> customers, whatever their business sector.