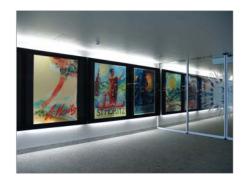

#### Perspex<sup>®</sup> Prismex<sup>®</sup>

An outstanding development of recent years, Perspex<sup>®</sup> Prismex (patented edge-lit technology) is manufactured from Perspex<sup>®</sup> cast acrylic sheet. Using a patented dot matrix system, the variation in the size and pattern of the dots in relation to the light source ensures perfectly even lighting without a banding effect. It is extremely versatile: the slimness of the Perspex<sup>®</sup> Prismex construction is ideal for reduced spaces or for single light source applications to offer designers even more choice.