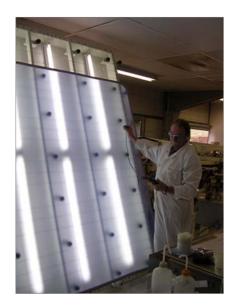

#### **Optimum lighting efficiency**

Perspex<sup>®</sup> Edge Lighting Solutions is a range of products that allow the creation of elegant, slim and energy efficient lighting products including POS displays, lighting shelves and surfaces and illuminated signs.

Using a combination of patented technology and the superior light transmission qualities inherent in Perspex<sup>®</sup>. Perspex<sup>®</sup> Edge Lighting Solutions offer a unique combination of superb even illumination, cool slim lighting and reduced energy consumption, up to 50%, compared to traditional back lit systems.

#### Perspex<sup>®</sup> Prismex<sup>®</sup>

An outstanding development of recent years, Perspex<sup>®</sup> Prismex (patented edge-lit technology) is manufactured from Perspex<sup>®</sup> cast acrylic sheet. Using a patented dot matrix system, the variation in the size and pattern of the dots in relation to the light source ensures perfectly even lighting without a banding effect. It is extremely versatile: the slimness of the Perspex<sup>®</sup> Prismex construction is ideal for reduced spaces or for single light source applications to offer designers even more choice.