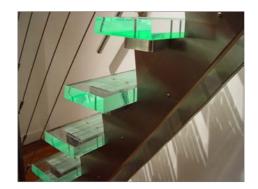

#### **Optimum lighting efficiency**

Perspex<sup>®</sup> Edge Lighting Solutions is a range of products that allow the creation of elegant, slim and energy efficient lighting products including POS displays, lighting shelves and surfaces and illuminated signs.

Using a combination of patented technology and the superior light transmission qualities inherent in Perspex<sup>®</sup>. Perspex<sup>®</sup> Edge Lighting Solutions offer a unique combination of superb even illumination, cool slim lighting and reduced energy consumption, up to 50%, compared to traditional back lit systems.