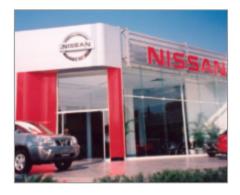

Perspex<sup>®</sup> is extremely versatile and can be used in applications as diverse as signs, POS, visual communication, glazing, acoustics, design, architecture, furniture, boat glazing – the list is almost endless.