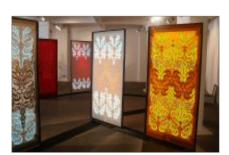

# Perspex<sup>®</sup> from Lucite<sup>®</sup> Lighting Solutions

#### **Optimum lighting efficiency**

Perspex<sup>®</sup> Edge Lighting Solutions is a range of products that allow the creation of elegant, slim and energy efficient lighting products including POS displays, lighting shelves and surfaces and illuminated signs.

Using a combination of patented technology and the superior light transmission qualities inherent in Perspex<sup>®</sup>. Perspex<sup>®</sup> Edge Lighting Solutions offer a unique combination of superb even illumination, cool slim lighting and reduced energy consumption, up to 50%, compared to traditional back lit systems.