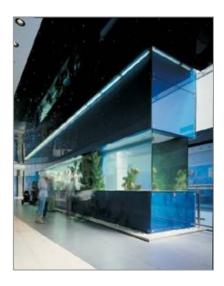

**Perspex**<sup>®</sup> **Glass-Look,** specially developed to meet the demands of the modern designer has a "glass look" that is the perfect choice for POS displays and signs. Similar in appearance to glass, it offers the benefits of a lighter weight and can be machined, fabricated and shaped with ease.

**Perspex**<sup>®</sup> UV is a special grade of Perspex which transmits UV light and is ideal for sun beds.

**Perspex<sup>®</sup> Glass-Look** is also available in extruded sheet form and offers the same appearance qualities as Perspex<sup>®</sup> cast Glass-Look.