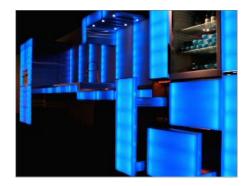

#### **Optimum lighting efficiency**

Perspex<sup>®</sup> Edge Lighting Solutions is a range of products that allow the creation of elegant, slim and energy efficient lighting products including POS displays, lighting shelves and surfaces and illuminated signs.

Using a combination of patented technology and the superior light transmission qualities inherent in Perspex<sup>®</sup>. Perspex<sup>®</sup> Edge Lighting Solutions offer a unique combination of superb even illumination, cool slim lighting and reduced energy consumption, up to 50%, compared to traditional back lit systems.