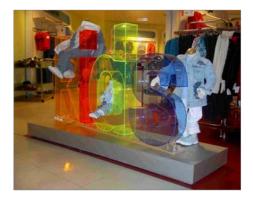

Perspex<sup>®</sup> is available in a wide variety of translucent, tinted and opaque colours from vivid primaries to subtle natural shades.

Perspex<sup>®</sup> also offers exciting effects such as gloss, fluorescent, sparkle and pearlescent as well as surface textures including Diamond, Silk, Satin and Frost.

Perspex<sup>®</sup> colours, effects and surface finishes maintain the same striking and attractive appearance year after year and can be dyed and screen printed to give stunning results

With its own in-house colour laboratory, Perspex<sup>®</sup> can be matched to almost any colour imaginable and the Perspex<sup>®</sup> colour laboratory is always on hand to give help and advice to Perspex<sup>®</sup> customers, whatever their business sector.