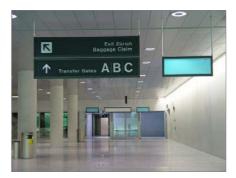

#### **Optimum lighting efficiency**

Perspex<sup>®</sup> Edge Lighting Solutions is a range of products that allow the creation of elegant, slim and energy efficient lighting products including POS displays, lighting shelves and surfaces and illuminated signs.

#### Perspex<sup>®</sup> D-Lux

The perfect solution for small-sized signs and lighting surfaces, Perspex<sup>®</sup> D-Lux is designed to give small-scale signs the optimal balance between illumination, weight, size and cost. It comes in a thickness of 10 mm and is ideal when the distance between light sources is less than 750 mm.

#### Perspex<sup>®</sup> S-Lux

Ideal for large-scale projects, Perspex<sup>®</sup> S-Lux is designed to provide lighting in all conditions and is particularly suited to large-size signs and projects. It is available in thicknesses of 8, 10 and 12 mm. In addition by using an opaque white panel between the 2 sheets of Perspex<sup>®</sup> S-Lux, you can create a double-sided sign with absolutely no show through.