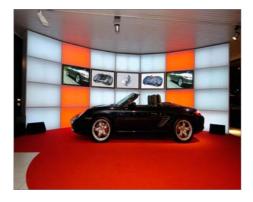

#### **Optimum lighting efficiency**

Perspex<sup>®</sup> Edge Lighting Solutions is a range of products that allow the creation of elegant, slim and energy efficient lighting products including POS displays, lighting shelves and surfaces and illuminated signs.

Using a combination of patented technology and the superior light transmission qualities inherent in Perspex<sup>®</sup>. Perspex<sup>®</sup> Edge Lighting Solutions offer a unique combination of superb even illumination, cool slim lighting and reduced energy consumption, up to 50%, compared to traditional back lit systems.