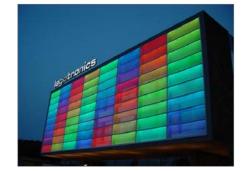

#### A rich palette of colour

Originally produced to be crystal clear - with light transmission over 90% - Perspex<sup>®</sup> from Lucite<sup>®</sup> has evolved to offer a choice of colour which is second to none.

Perspex<sup>®</sup> is available in a wide variety of translucent, tinted and opaque colours from vivid primaries to subtle natural shades.

Perspex<sup>®</sup> also offers exciting effects such as gloss, fluorescent, sparkle and pearlescent as well as surface textures including Diamond, Silk, Satin and Frost.

Perspex<sup>®</sup> colours, effects and surface finishes maintain the same striking and attractive appearance year after year and can be dyed and screen printed to give stunning results

With its own in-house colour laboratory, Perspex<sup>®</sup> can be matched to almost any colour imaginable and the Perspex<sup>®</sup> colour laboratory is always on hand to give help and advice to Perspex<sup>®</sup> customers, whatever their business sector.